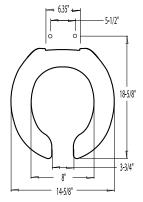

#### **AM500STSCCSS**

Antimicrobial, Heavy Duty, open front less cover for elongated bowl. Self-sustaining stainless steel check hinge.

### AMFR500STSCCSS

Antimicrobial, fire retardent, Heavy Duty, open front less cover for elongated bowl. Self-sustaining stainless steel check hinge.

### AMFR500CCSS

Antimicrobial, fire retardant, Heavy Duty open front less cover for elongated bowl. Self-sustaining check hinge.

#### Standard Features:

- Corrosion free stainless steel hinge posts
- Extended back with concealed hinge
- Integrally molded permanent and sanitary color keyed bumpers
- Corrosion free hardware
- Withstands cleansers, strong chemicals
- Easy clean